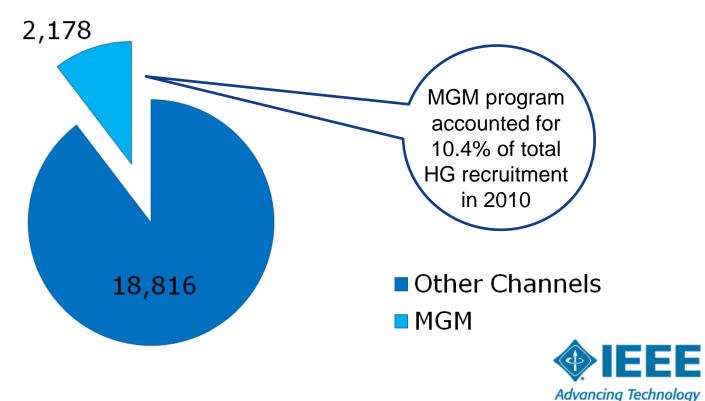

### MGM 2010 – Contribution to Overall Recruitment

2010 Higher Grade Recruitment

Slide 27

for Humanity

### Members Recruited – 2008-2010

|                                                                                                            | 2010        |  | % Chg<br>YOY | 2009        | % Chg<br>YOY | 2008        |  |  |
|------------------------------------------------------------------------------------------------------------|-------------|--|--------------|-------------|--------------|-------------|--|--|
| Total MGM<br>Recruits                                                                                      | 10,292      |  | -11.1%       | 11,577      | -4%          | 11,997      |  |  |
| Student                                                                                                    | 8,114 (79%) |  | +7.9%        | 7,517 (65%) | -14%         | 8,774 (73%) |  |  |
| Higher Grade                                                                                               | 2,178 (21%) |  | -46%         | 4,060 (35%) | +26%         | 3,223 (27%) |  |  |
|                                                                                                            | 2010        |  | % Chg<br>YOY | 2009        | % Chg<br>YOY | 2008        |  |  |
| MGM Recruits as a<br>% of Total<br>Recruitment                                                             | 12.1%       |  | -13.6%       | 14%         | -13%         | 16%         |  |  |
| Student                                                                                                    | 12.7%       |  | -2.3%        | 13%         | -19%         | 16%         |  |  |
| Higher Grade                                                                                               | 10.4%       |  | -45%         | 19%         | +46%         | 13%         |  |  |
| We saw the same trend<br>in overall recruitment for<br>2010, with HG being<br>down 4% YOY and STU<br>up 9% |             |  |              |             |              |             |  |  |