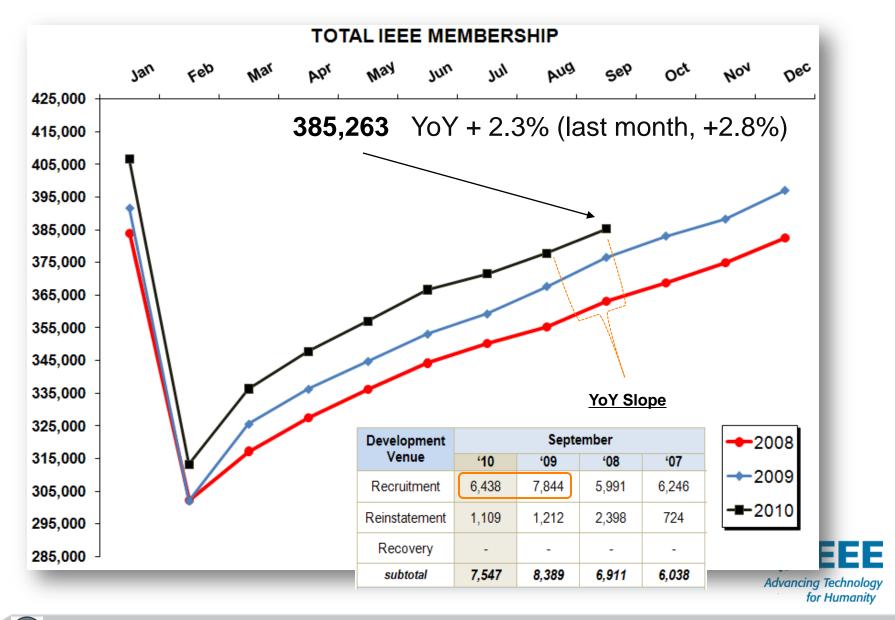

#### September 2010 Dashboard

| Snapshot                                    | "1       | Sep<br>0 vs. '09 | % Change                                                                                             | Sep '10 | Sep '09 | Aug '10 | % Change<br>Aug '10 -<br>Sep '10 |  |  |  |
|---------------------------------------------|----------|------------------|------------------------------------------------------------------------------------------------------|---------|---------|---------|----------------------------------|--|--|--|
| IEEE Membership                             | +        | 8,750            | + 2.3%                                                                                               | 385,263 | 376,513 | 377,765 | +2.0%                            |  |  |  |
| Honorary                                    | ~        | 1                | + 3.6%                                                                                               | 29      | 28      | 29      | -                                |  |  |  |
| Fellow                                      | <b>^</b> | 151              | + 2.4%                                                                                               | 6,539   | 6,388   | 6,539   | -                                |  |  |  |
| Senior Member                               | ~        | 789              | + 2.5%                                                                                               | 32,125  | 31,336  | 31,969  | +0.5%                            |  |  |  |
| Member                                      | ~        | 2,976            | + 1.2%                                                                                               | 247,672 | 244,696 | 246,039 | +0.7%                            |  |  |  |
| Associate Member                            | ×        | (1,065)          | -6.4%                                                                                                | 15,632  | 16,697  | 15,586  | +0.3%                            |  |  |  |
| Graduate Student                            | ~        | 2,339            | + 8.1%                                                                                               | 31,182  | 28,843  | 29,049  | +7.3%                            |  |  |  |
| <ul> <li>Undergraduate Student</li> </ul>   | ~        | 3,559            | + 7.3%                                                                                               | 52,084  | 48,525  | 48,554  | +7.3%                            |  |  |  |
| Society Memberships                         | +        | 12,673           | + 4.0%                                                                                               | 326,013 | 313,340 | 322,880 | +1.0%                            |  |  |  |
| <ul> <li>19 Societies up &gt; 1%</li> </ul> | ~        | 14,422           | 22 Societies Note: Sum of respective gains and losses, with all counts including Affiliates.         |         |         |         |                                  |  |  |  |
| <ul> <li>9 Societies +/- 1%</li> </ul>      |          | (40)             | <ol> <li>Without Affiliates, total Society memberships are up year-over-year by 12,262 or</li> </ol> |         |         |         |                                  |  |  |  |
| 10 Societies down > 1%                      | ~        | (1,709)          | ,709) +4.2%.                                                                                         |         |         |         |                                  |  |  |  |

#### Year-over-Year Monthly Growth – Total Membership

Slide 44