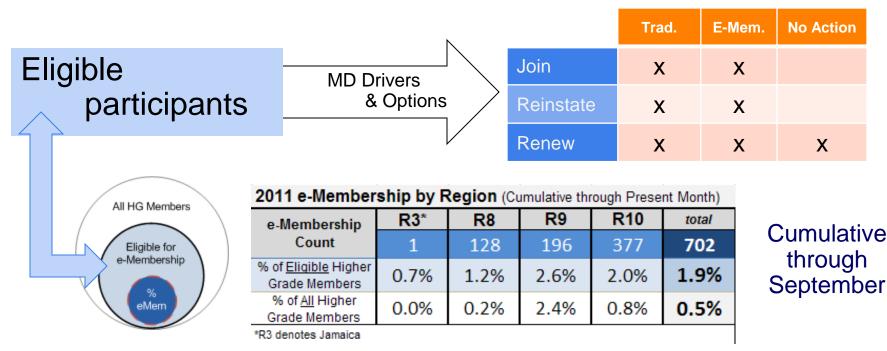

40.544   | 40.000         | 455     | 2.5%     | 202.000            | 240.406                       | 42.774 | 4.49  | 204.226          | 000.017                          | 42 240  | 4.2%  |
| TOTAL                                    | 289,796 | 280,701                        | 9,095 | 3.2%  | 14,540         | 11,316           | 3,224      | 28.3%   | 18,544   | 18,089         | 455     | 2.5%     | 322,880            | 310,106                       | 12,774 | 4.1%  | 304,330<br>Aavan | 292,017<br>cing recri<br>for Hun | nnoiogy | 4.2%  |

Slide 51

Web Cast Etiquette: Ask questions using the online chat feature. Technical help: help@readytalk.com

### Developing Nations / e-Membership Reporting (cont.)



\*R3 denotes Jamaica





### Developing Nations / e-Membership Reporting (cont.)



| 2011 MD Driver<br>By category, the % |                    | •     | /ho have se |             | nation key<br>embership |  |  |  |
|--------------------------------------|--------------------|-------|-------------|-------------|-------------------------|--|--|--|
| Cumulative Through<br>Present Month  | R3*                | R8    | R9          | R10         | total                   |  |  |  |
| > Recruits<br>(new members)          | 50.0%              | 18.5% | 20.2%       | 17.3%       | 18.2%                   |  |  |  |
| > Renewals<br>(existing members)     | 0.0%               | 4.2%  | 33.3%       | 10.9%       | 7.3%                    |  |  |  |
| > Reinstates<br>(former members)     | <mark>58.9%</mark> | 56.5% | 59.3%       | 61.2% 59.3% |                         |  |  |  |