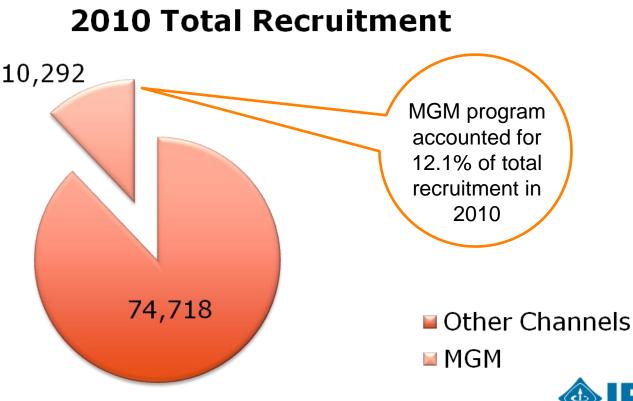

### MGM Program Results – 2010 Membership Year

- 3,195 member recruiters participated.
  - 1,501 (47%) student member recruiters
  - 1,694 (53%) higher grade recruiters
  - An average of 3.2 new members per recruiter.
- 10,292 new members were recruited.
  - 8,114 students (79%)
  - 2,178 higher grade (21%)

### Members Recruited – 2008-2010

|                                                                                                            | 2010        |  | % Chg<br>YOY | 2009        | % Chg<br>YOY | 2008        |  |  |
|------------------------------------------------------------------------------------------------------------|-------------|--|--------------|-------------|--------------|-------------|--|--|
| Total MGM<br>Recruits                                                                                      | 10,292      |  | -11.1%       | 11,577      | -4%          | 11,997      |  |  |
| Student                                                                                                    | 8,114 (79%) |  | +7.9%        | 7,517 (65%) | -14%         | 8,774 (73%) |  |  |
| Higher Grade                                                                                               | 2,178 (21%) |  | -46%         | 4,060 (35%) | +26%         | 3,223 (27%) |  |  |
|                                                                                                            | 2010        |  | % Chg<br>YOY | 2009        | % Chg<br>YOY | 2008        |  |  |
| MGM Recruits as a<br>% of Total<br>Recruitment                                                             | 12.1%       |  | -13.6%       | 14%         | -13%         | 16%         |  |  |
| Student                                                                                                    | 12.7%       |  | -2.3%        | 13%         | -19%         | 16%         |  |  |
| Higher Grade                                                                                               | 10.4%       |  | -45%         | 19%         | +46%         | 13%         |  |  |
| We saw the same trend<br>in overall recruitment for<br>2010, with HG being<br>down 4% YOY and STU<br>up 9% |             |  |              |             |              |             |  |  |