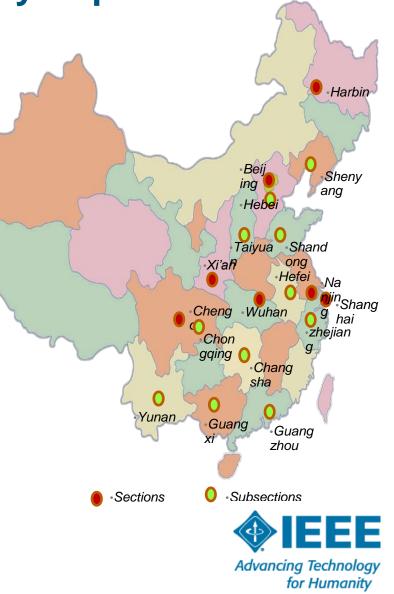

### Geographic Units in China – by Sep 2010

- **7** Sections:
  - Beijing Chengdu Harbin Shanghai Xian Nanjing Wuhan
- 11 Subsections:
  - Hefei Zhejiang Shandong Shenyang
     Chongqing Hebei Changsha Guangxi
     Guangzhou Taiyuan Yunnan
  - 96 Chapters
  - COM,CS,IM,CIS,SMC,PE,IE,EMB, MTT,GRS,NANO...
- 20 Student Branches
- On the way:
  - 10 Subsections
  - 2 GOLD Affinity Group
  - 1 Student Branch