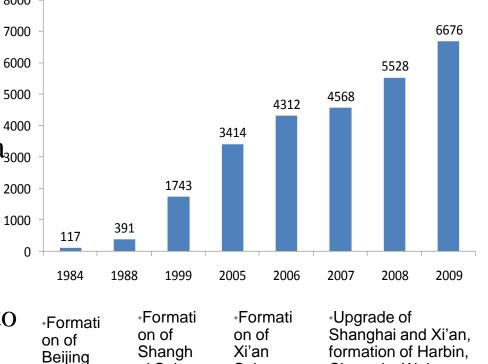

### **Situation & Trends**

- Membership grew 40 times in the past 25 years
  7000
- Given to large technical
   professional base in China,
   there is still large room to
   increase membership in China<sub>3000</sub>
- The membership surge momentum caused by formation 7 sections and the China Office
- Student members would like to engage in more activities
- Some student members have no credit cards and find difficult to pay dues
- IEEE visibility is low in industry

Sub-

Section

ai Sub-

Section

Section

Chengdu, Wuhan,

Nanjing Sections •Formation of China

Office

### Geographic Units in China – by Sep 2010

- **7** Sections:
  - Beijing Chengdu Harbin Shanghai Xian Nanjing Wuhan
- 11 Subsections:
  - Hefei Zhejiang Shandong Shenyang
     Chongqing Hebei Changsha Guangxi
     Guangzhou Taiyuan Yunnan
  - 96 Chapters
  - COM,CS,IM,CIS,SMC,PE,IE,EMB, MTT,GRS,NANO...
- 20 Student Branches
- On the way:
  - 10 Subsections
  - 2 GOLD Affinity Group
  - 1 Student Branch