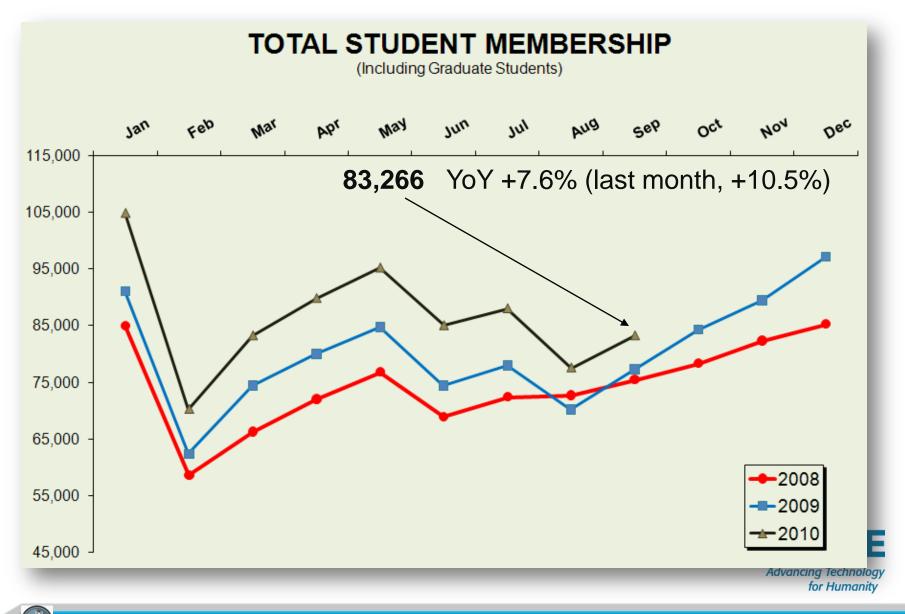

#### Year-over-Year Monthly Growth – Student-Grade Membership (including GSM)

Web Cast Etiquette: Ask questions using the online chat feature. Technical help: help@readytalk.com