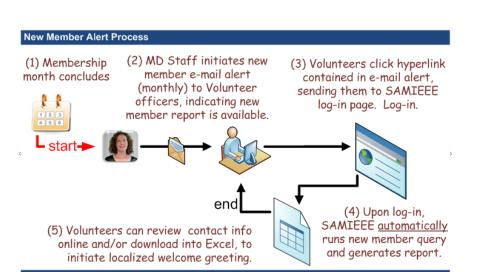

|                             |                                                                                        |        |                                                                                                    |           |



Slide 58



### **New Member Alert**



- First New Member Alert message to be sent 29 October, followed by 19 November, 17 December, 28 January 2011, 25 February 2011
- E-mail sent from IEEE monthly to all MD officers containing special hyperlink to SAMIEEE log-in page
- Upon log-in, SAMIEEE will automatically run report of new members from previous month
- Report will contain contact information, i.e. mailing address, phone numbers, e-mail
- Report date-range can be modified to pick-up new joins from previous months in your dashboard











### e-Membership Offer / Developing Nations

- Launched 16 August
- Available to 153 countries (Regions 8, 9, 10)
- www.ieee.org/emember



### □ IEEE Xtreme Student Competition

- 970 Teams have registered from all Regions
- Registration closed 8 October
- Competition starts Saturday, 23 October at 0:00:00 UTC
- Help promote the competition and encourage participation. Flyer, Poster, and Web Banners are available at <u>ieee.org/xtreme</u>







### Wrap Up / Direction – MD Prioritization

- □ January through April
  - 85% effort Retention / Arrears Recovery
  - 15% effort Recruitment
- May through August
  - 10% effort Arrears Recovery
  - 90% effort Recruitment
- □ September through December (switching gears)
  - 85% Recruitment
  - 15% Renewal monitoring

All the while ... MD