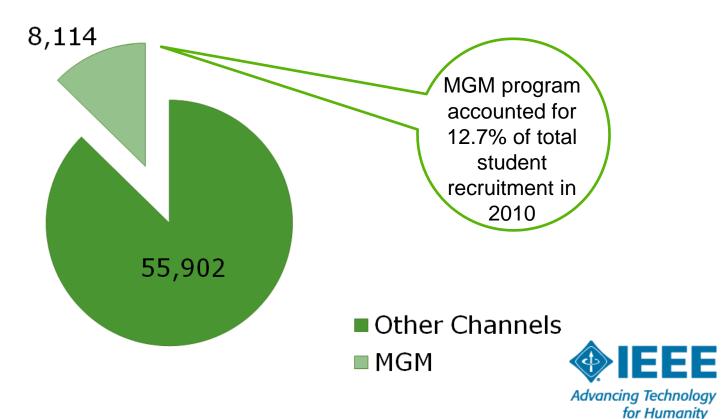

### MGM 2010 – Contribution to Overall Recruitment

**2010 Student Recruitment** 

### Members Recruited – 2008-2010

|                                                                                                            | 2010        |  | % Chg<br>YOY | 2009        | % Chg<br>YOY | 2008        |  |  |
|------------------------------------------------------------------------------------------------------------|-------------|--|--------------|-------------|--------------|-------------|--|--|
| Total MGM<br>Recruits                                                                                      | 10,292      |  | -11.1%       | 11,577      | -4%          | 11,997      |  |  |
| Student                                                                                                    | 8,114 (79%) |  | +7.9%        | 7,517 (65%) | -14%         | 8,774 (73%) |  |  |
| Higher Grade                                                                                               | 2,178 (21%) |  | -46%         | 4,060 (35%) | +26%         | 3,223 (27%) |  |  |
|                                                                                                            | 2010        |  | % Chg<br>YOY | 2009        | % Chg<br>YOY | 2008        |  |  |
| MGM Recruits as a<br>% of Total<br>Recruitment                                                             | 12.1%       |  | -13.6%       | 14%         | -13%         | 16%         |  |  |
| Student                                                                                                    | 12.7%       |  | -2.3%        | 13%         | -19%         | 16%         |  |  |
| Higher Grade                                                                                               | 10.4%       |  | -45%         | 19%         | +46%         | 13%         |  |  |
| We saw the same trend<br>in overall recruitment for<br>2010, with HG being<br>down 4% YOY and STU<br>up 9% |             |  |              |             |              |             |  |  |