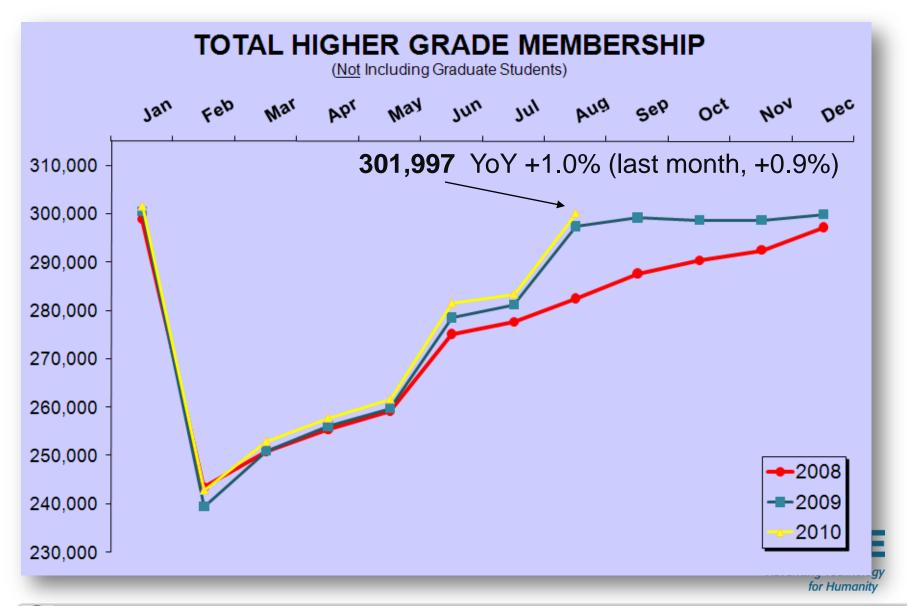

#### Year-over-Year Monthly Growth – Higher-Grade Membership (including GSM)

Slide 45