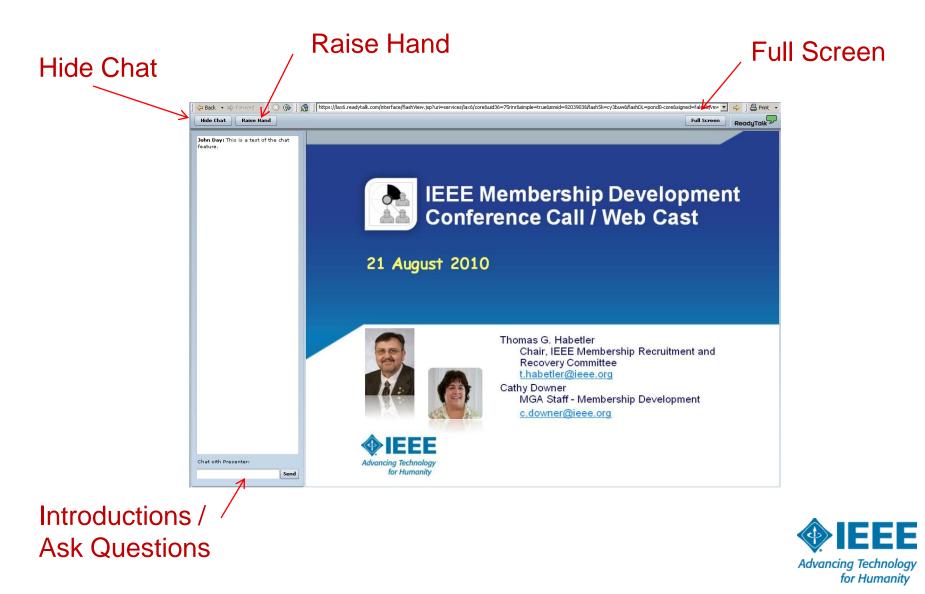

#### Web Cast Interface – ReadyTalk®

| 💫 Chat                                 | *        |
|----------------------------------------|----------|
| <u>Disable Chat</u>                    |          |
|                                        |          |
|                                        |          |
|                                        |          |
|                                        |          |
|                                        |          |
|                                        | <b>V</b> |
| <select chat="" recipient=""></select> |          |
| · ·                                    |          |
|                                        |          |
|                                        |          |

# Web Cast Attendance Roll Call

Use the Chat pod.

Please type in your name/ title/location

#### Web Cast Notes

Webcast presentation will be available on <u>new MD</u> online community at <u>http://oc.ieee.org</u> (general access page) or <u>http://ieee-md-net.oc.ieee.org/main</u> for the MD Community/Group. You will need to use your IEEE web account for access. Once in, the presentation will be posted under the "Content" Tab. If you wish to join, please send email to <u>c.downer@ieee.org</u> for an invite.

#### **Webcast Notes – Raising Questions**

- When we reach the Q&A portion of the webcast, the Operator will announce any attendees who have a question, may place their question in queue.
- Place your question in queue by pressing 1, then 4 on your phone. The Operator will announce them in the order received.
- You can continue to ask topical questions using the chat box during the entire webcast. They will be presented by our Moderator to the appropriate presenter for response.
- Some questions in the Chat Box may be responded to during the webcast by presenters or Moderator.