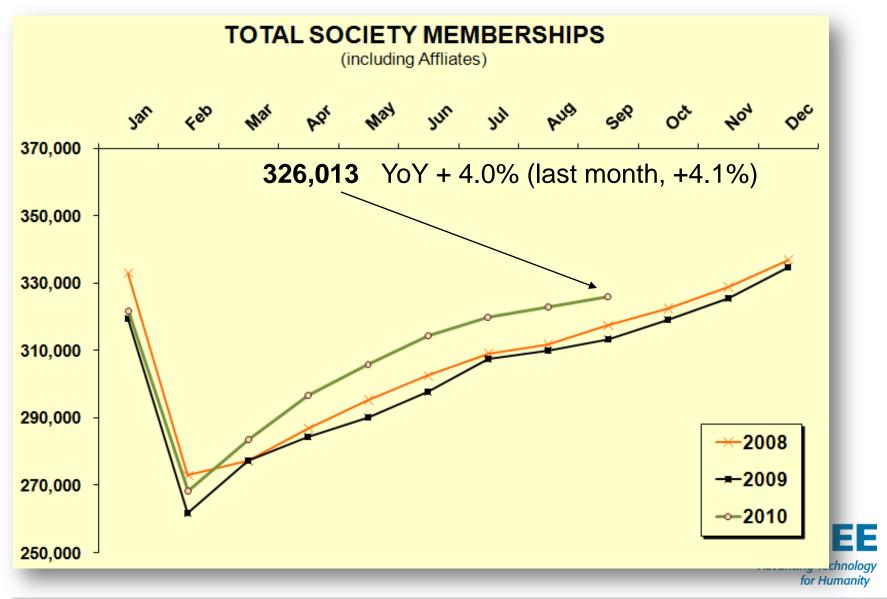

#### Year-over-Year Membership Growth – Society Memberships (including Affiliates)

Slide 47

Web Cast Etiquette: Ask questions using the online chat feature. Technical help: help@readytalk.com